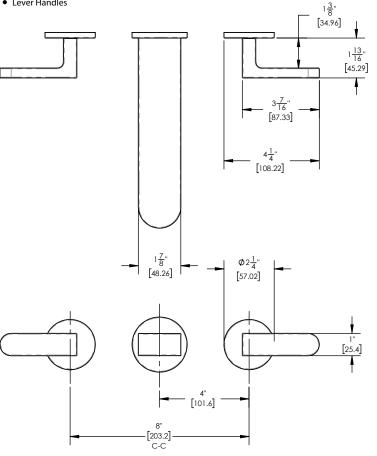

# **TECHNICAL DETAILS**

ADA Compliance: No Drain Assembly Material: Brass Drain Style: Push-to-Close / Grid Fitting Hole Diameter: 1 1/8" Number of Holes: Three Hole Number of Handles: Two Handle Turn Angle: Quarter Turn