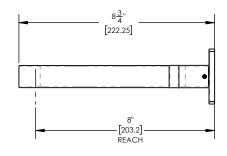

Spout Reach: 8"

Installation Type: Wall Mounted Primary Material: Brass

Valve Material: Ceramic Flow Restriction: 1.2 gpm Water Pressure Maximum: 85 PSI Water Pressure Minimum: 20 PSI Water Pressure Recommended: 60 PSI